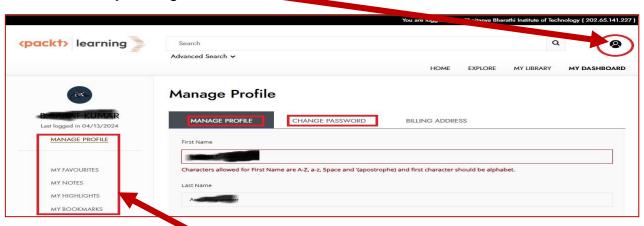

You can Manage your Profile, Access your Notes, Bookmarks, Favourites etc

Then your email is registered and you can access the PACKT Resources from anywhere.