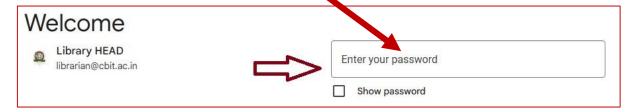

A New Login Window Appears on the Screen:

A New Google Login Window appears on the Screen

Enter your CBIT Domain Email Account Password

New Window open - Click on Continue

Check Your Profile by clicking on Profile

## Note:

- 1. If you have already Login to your domain email account on the computer, you need not enter the password again
- 2. All the Users are informed to access the Resource by login with your individual ID