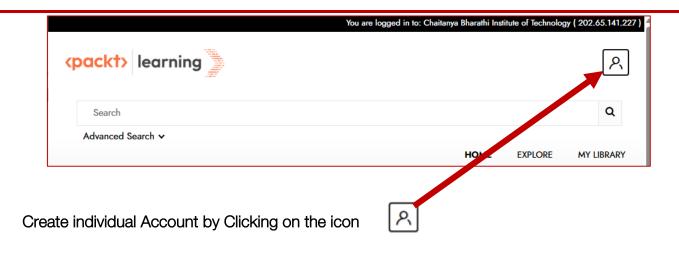

A New Login Window Appears on the Screen:

A New Google Login Window appears on the Screen

Enter your CBIT Domain Email Account Password

New Window open - Click on Continue

Check Your Profile by clicking on Profile

You can Manage your Profile, Access your Notes, Bookmarks, Favourites etc

Then your email is registered and you can access the PACKT Resources from anywhere.