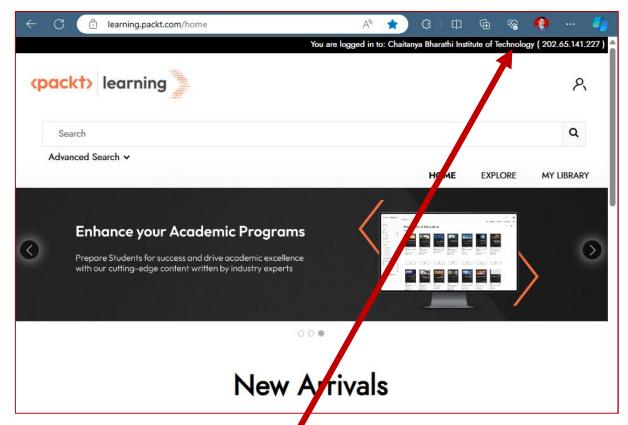

From any Computer / Laptop / Mobile Connected in Campus LAN / INTERNET / WiFi

The above Window Opens with Institute Name on Right Top of the Window

i.e. Chaitanya Bharathi Institute of Technology.

This will confirm that you are authorised to Access the Resource.