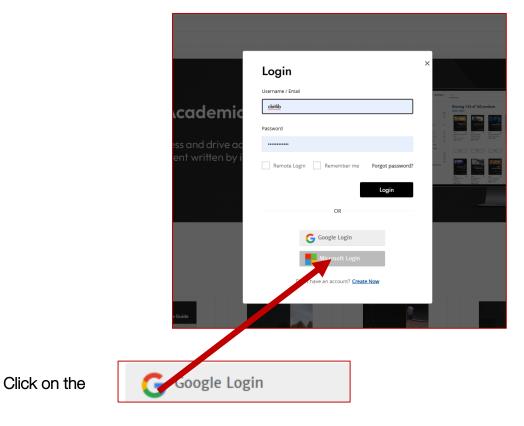

A New Login Window Appears on the Screen:

A New Google Login Window appears on the Screen

Enter your CBIT Domain Email Account Password

New Window open - Click on Continue

Check Your Profile by clicking on Profile