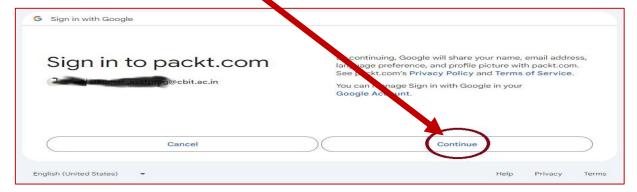

A New Login Window Appears on the Screen:

A New Google Login Window appears on the Screen

Enter your CBIT Domain Email Account Password

New Window open - Click on Continue

Check Your Profile by clicking on Profile