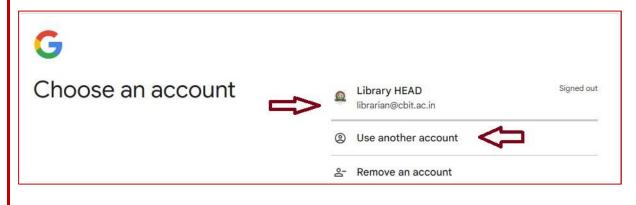

A New Login Window Appears on the Screen:

A New Google Login Window appears on the Screen

Enter your CBIT Domain Email Account Password

New Window open - Click on Continue

Check Your Profile by clicking on Profile